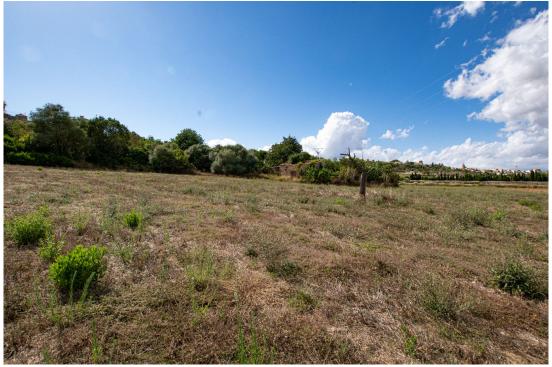

The plot has approximately 12,000 square meters and is being sold with an approved project from the municipality for the construction of a two-floor (ground floor and first floor) detached house, totaling 250 square meters of living space, complete with a pool of 50 m2.

The location's design and orientation of the future building have been meticulously planned to allow you to enjoy the tranquility that the countryside offers, with a view of the **Pla de Mallorca**.

**Montuiri** is situated in the heart of Mallorca, making it a strategic location for those wishing to explore the entire island. It's approximately a 30-minute drive from both the capital, Palma de Mallorca, and the east coast and beaches of the island.

Plot with a project for a detached house with pool in Montuiri | 1

One of its most prominent features is its rural and peaceful environment. A landscape of hills, farmland, olive groves, and green areas creates a serene and relaxing atmosphere. Nature enthusiasts and those seeking to escape the hustle and bustle of urban life will find an ideal retreat here.