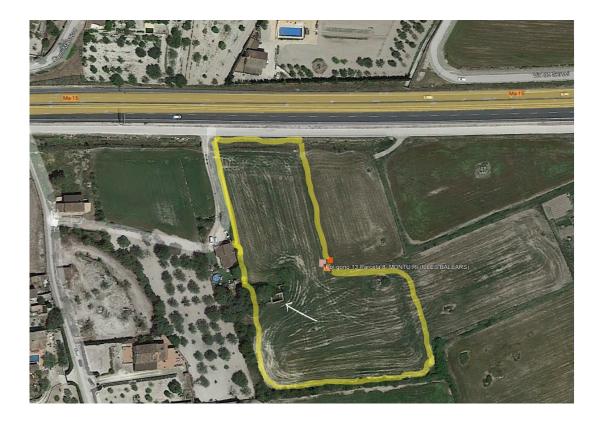

The plot has approximately 12,000 square meters and is being sold with an approved project from the municipality for the construction of a two-floor (ground floor and first floor) detached house, totaling 250 square meters of living space, complete with a pool of 50 m2.

The location's design and orientation of the future building have been meticulously planned to allow you to enjoy the tranquility that the countryside offers, with a view of the **Pla de Mallorca**.

**Montuiri** is situated in the heart of Mallorca, making it a strategic location for those wishing to explore the entire island. It's approximately a 30-minute drive from both the capital, Palma de Mallorca, and the east coast and beaches of the island.

One of its most prominent features is its rural and peaceful environment. A landscape of hills, farmland, olive groves, and green areas creates a serene and relaxing atmosphere. Nature enthusiasts and those seeking to escape the hustle and bustle of urban life will find an ideal retreat here.