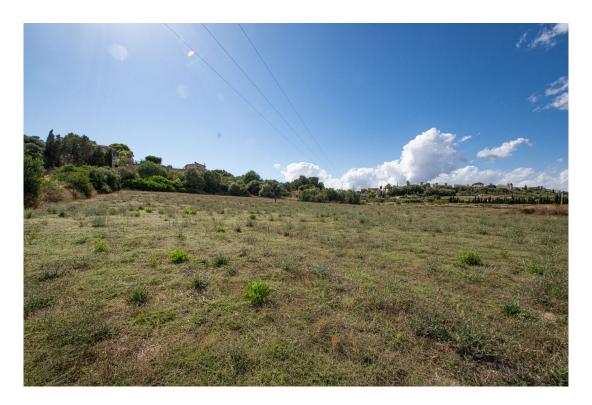

## 310.000€

Plot with a project for a detached house with pool in Montuiri

The plot has approximately **12,000 square meters** and is being sold with an approved **project from the municipality** for the construction of a two-floor (ground floor and first floor) detached house, totaling 250 square meters of living space, complete with a pool of 50 m2.

The location's design and orientation of the future building have been meticulously planned to allow you to enjoy the tranquility that the countryside offers, with a view of the **Pla de Mallorca**.

**Montuiri** is situated in the heart of Mallorca, making it a strategic location for those wishing to explore the entire island. It's approximately a 30-minute drive from both the capital, Palma de Mallorca, and the east coast and beaches of the island.

One of its most prominent features is its rural and peaceful environment. A landscape of hills, farmland, olive groves, and green areas creates a serene and relaxing atmosphere. Nature enthusiasts and those seeking to escape the hustle and bustle of urban life will find an ideal retreat here.