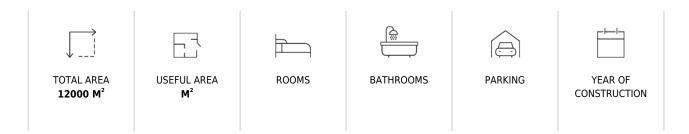

## 310.000€

Plot with a project for a detached house with pool in Montuiri

The plot has approximately **12,000 square meters** and is being sold with an approved **project from the municipality** for the construction of a two-floor (ground floor and first floor) detached house, totaling 250 square meters of living space, complete with a pool of 50 m2.

The plot has approximately 12,000 square meters and is being sold with an approved project from the municipality for the construction of a two-floor (ground floor and first floor) detached house, totaling 250 square meters of living space, complete with a pool of 50 m2.

The plot has approximately **12,000 square meters** and is being sold with an approved **project from the municipality** for the construction of a two-floor (ground floor and first floor) detached house, totaling 250 square meters of living space, complete with a pool of 50 m2.

Plot with a project for a detached house with pool in Montuiri | 3

The plot has approximately 12,000 square meters and is being sold with an approved project from the municipality for the construction of a two-floor (ground floor and first floor) detached house, totaling 250 square meters of living space, complete with a pool of 50 m2.