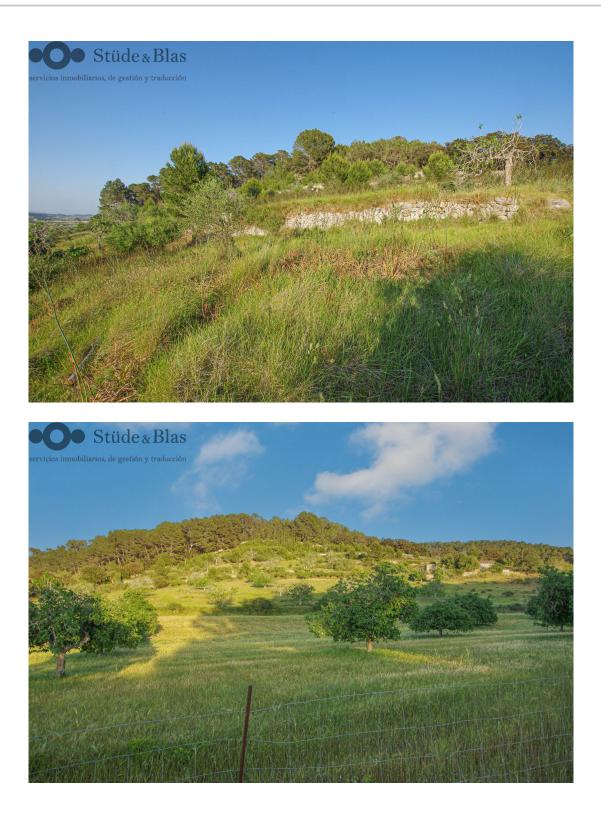

#### Charming rustic property

This rustic property with an agricultural warehouse to be reformed located on the slope of the hill, is especially interesting for the lovers of the Pla de Mallorca. It is located a few kilometers from Lloret de Vistalegre, submerged between fields and extensive vegetation, very characteristic for this area of the island.

Its main features:

- The plot has an area of about 75,100 m2 and the constructed area is 307 m2.
- Cultivation: Fig trees, oaks, pastures and timber pine forest
- 2 water deposits

Glad to meet you in Lloret de Vistalegre and show you this beautiful estate.