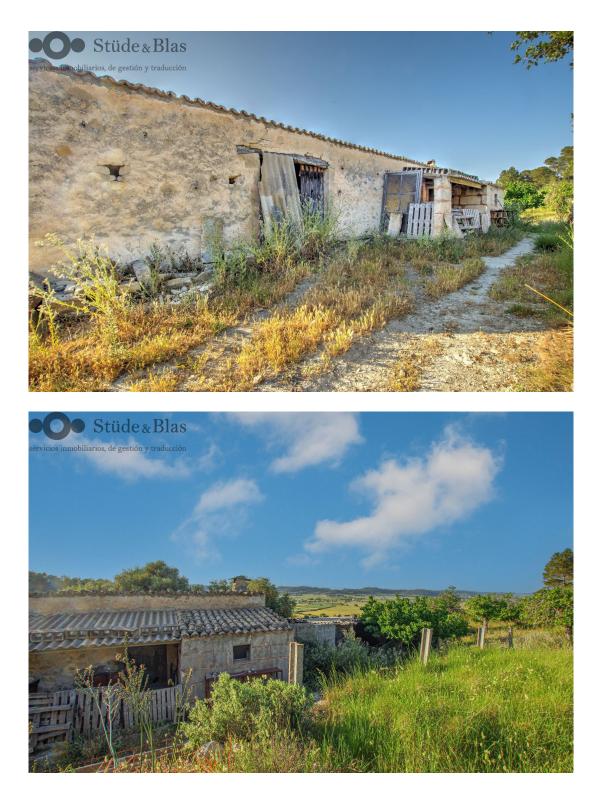

#### Charming rustic property

This rustic property with an agricultural warehouse to be reformed located on the slope of the hill, is especially interesting for the lovers of the Pla de Mallorca. It is located a few kilometers from Lloret de Vistalegre, submerged between fields and extensive vegetation, very characteristic for this area of the island.

Its main features:

- The plot has an area of about 75,100 m2 and the constructed area is 307 m2.
- Cultivation: Fig trees, oaks, pastures and timber pine forest
- 2 water deposits

Glad to meet you in Lloret de Vistalegre and show you this beautiful estate.