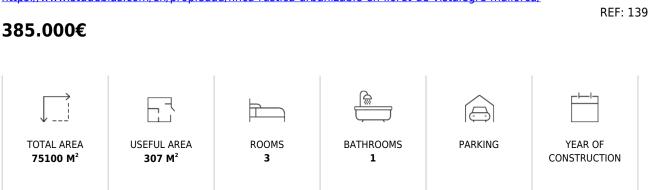

#### Charming rustic property

This rustic property with an agricultural warehouse to be reformed located on the slope of the hill, is especially interesting for the lovers of the Pla de Mallorca. It is located a few kilometers from Lloret de Vistalegre, submerged between fields and extensive vegetation, very characteristic for this area of the island.

It is often said that you have to visit the house to get an idea of how beautiful it is. Well, in this case we are convinced: You have to come, visit it, stroll through the countryside and let yourself be carried away by the peace and tranquillity of the "fora vila".

Its main features:

- The plot has an area of about 75,100 m2 and the constructed area is 307 m2.
- Cultivation: Fig trees, oaks, pastures and timber pine forest
- 2 water deposits

Glad to meet you in Lloret de Vistalegre and show you this beautiful estate.