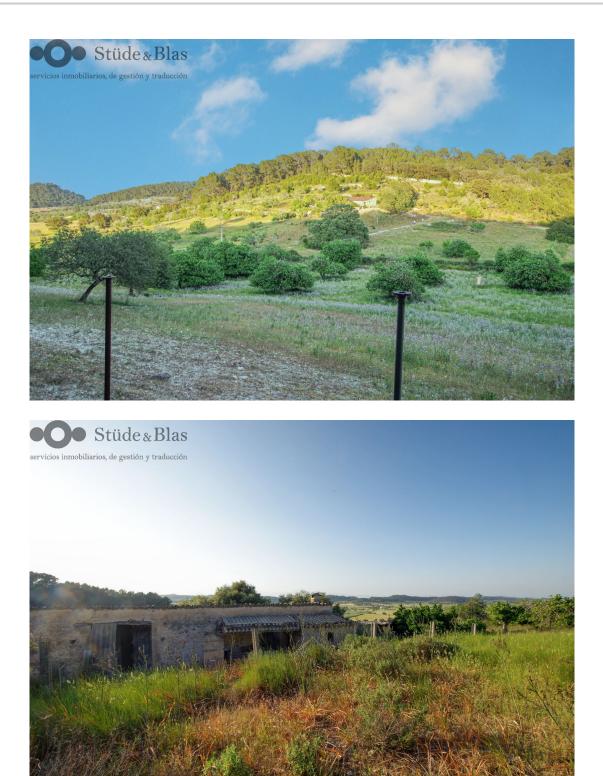

#### Charming rustic property

This rustic property with an agricultural warehouse to be reformed located on the slope of the hill, is especially interesting for the lovers of the Pla de Mallorca. It is located a few kilometers from Lloret de Vistalegre, submerged between fields and extensive vegetation, very characteristic for this area of the island.

Its main features:

- The plot has an area of about 75,100 m2 and the constructed area is 307 m2.
- Cultivation: Fig trees, oaks, pastures and timber pine forest
- 2 water deposits

Glad to meet you in Lloret de Vistalegre and show you this beautiful estate.