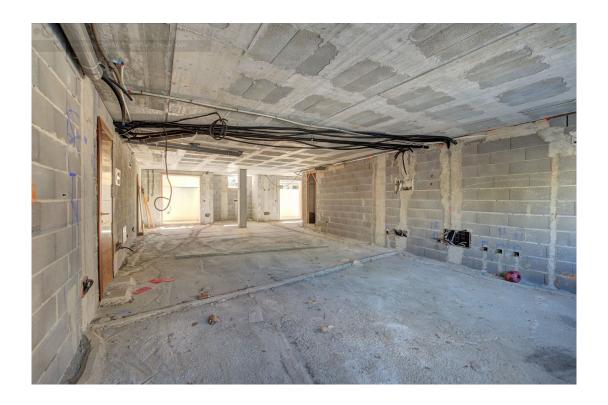

#### 117.000€

REF: 055

Commercial property in the mezzanine with 112,00 m2, very bright due to the 5 m window front.

30 cm partition walls between the single premises for better sound insulation.

Possibility to buy a parking place in the garage situated in the same building

The usable area is aprox. 107,00 m2.

The commercial property is very well located and with good access from the main road, as it is situated in the northwest corner of the town and it is not necessary to enter and cross it in order to get there.

This property lacks the finishes. The owner offers the possibility of delivering it finished adding the works of said finishes to the sale price.

In case you need more space, in our reference 054055, we offer you a great possibility.