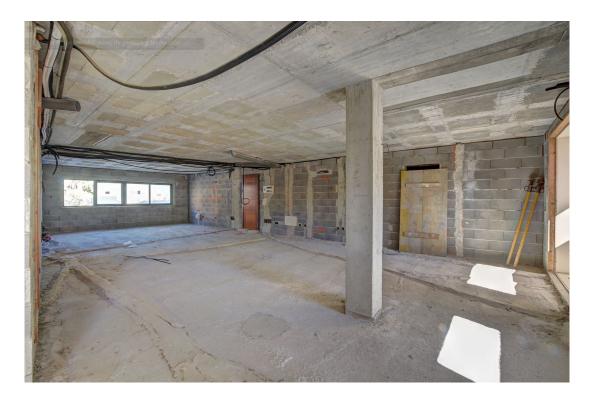

#### 117.000€

REF: 055

Commercial property in the mezzanine with 112,00 m2, very bright due to the 5 m window front.

30 cm partition walls between the single premises for better sound insulation.

Possibility to buy a parking place in the garage situated in the same building

This property lacks the finishes. The owner offers the possibility of delivering it finished adding the works of said finishes to the sale price.

In case you need more space, in our reference 054055, we offer you a great possibility.