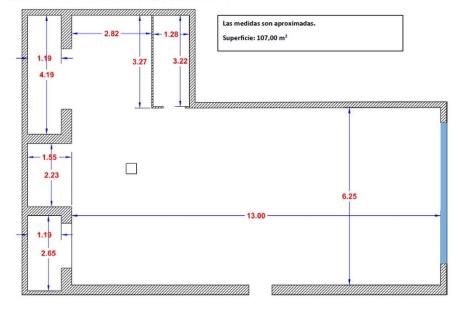

#### 117.000€

REF: 055

Commercial property in the mezzanine with 112,00 m2, very bright due to the 5 m window front.

30 cm partition walls between the single premises for better sound insulation.

Possibility to buy a parking place in the garage situated in the same building

The usable area is aprox. 107,00 m2.

The commercial property is very well located and with good access from the main road, as it is situated in the northwest corner of the town and it is not necessary to enter and cross it in order to get there.