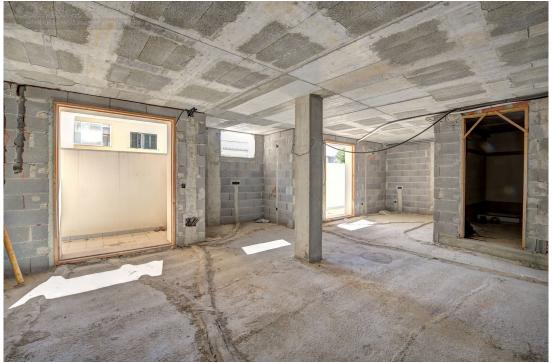

#### 117.000€

REF: 055

Commercial property in the mezzanine with 112,00 m2, very bright due to the 5 m window front.

30 cm partition walls between the single premises for better sound insulation.

Possibility to buy a parking place in the garage situated in the same building

This property lacks the finishes. The owner offers the possibility of delivering it finished adding the works of said finishes to the sale price.

In case you need more space, in our reference 054055, we offer you a great possibility.