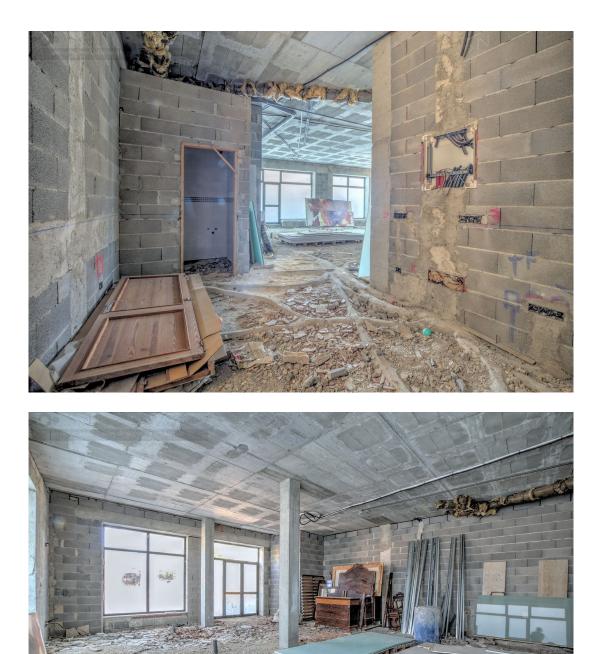

## **Commercial property in Binissalem**

Commercial proerty, corner location, with 129,60 m2, plus basement floor with 118 m2 with access from the parking of the building and communicated to the premises at the ground floor through a hollow, which is prepared to install a staircase and even a forklift if necessary.

This property lacks the finishes. The owner offers the possibility of delivering it finished adding the works of said finishes to the sale price.

In case you need more space, in our reference 054055, we offer you a great possibility.