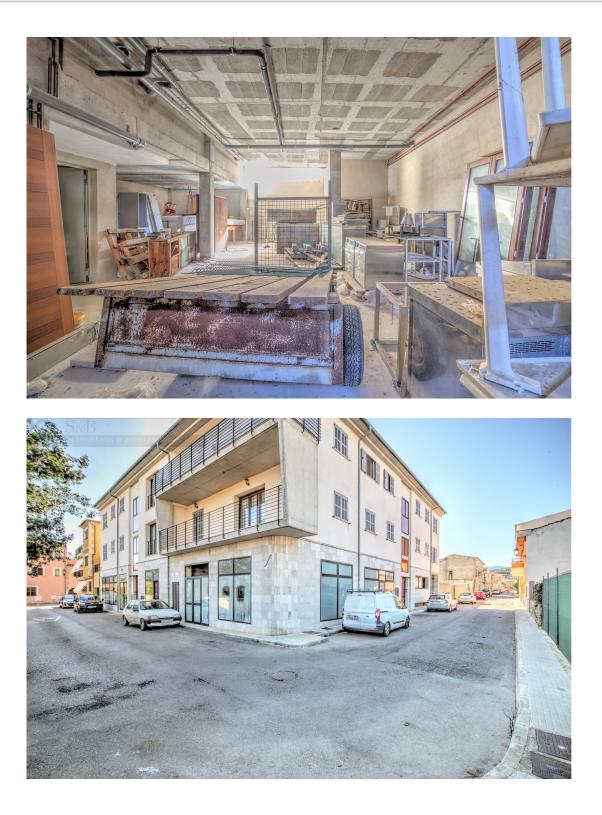

## **Commercial property in Binissalem**

Commercial proerty, corner location, with 129,60 m2, plus basement floor with 118 m2 with access from the parking of the building and communicated to the premises at the ground floor through a hollow, which is prepared to install a staircase and even a forklift if necessary.

#### Location

Calle Antonio Torrandell 28 07350 Binissalem, Mallorca, Illes Balears

Commercial property in Binissalem | 5