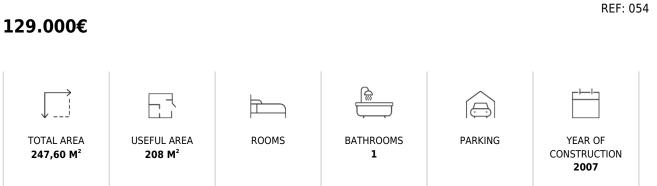

## **Commercial property in Binissalem**

Commercial proerty, corner location, with 129,60 m2, plus basement floor with 118 m2 with access from the parking of the building and communicated to the premises at the ground floor through a hollow, which is prepared to install a staircase and even a forklift if necessary.

This property lacks the finishes. The owner offers the possibility of delivering it finished adding the works of said finishes to the sale price.

In case you need more space, in our reference 054055, we offer you a great possibility.