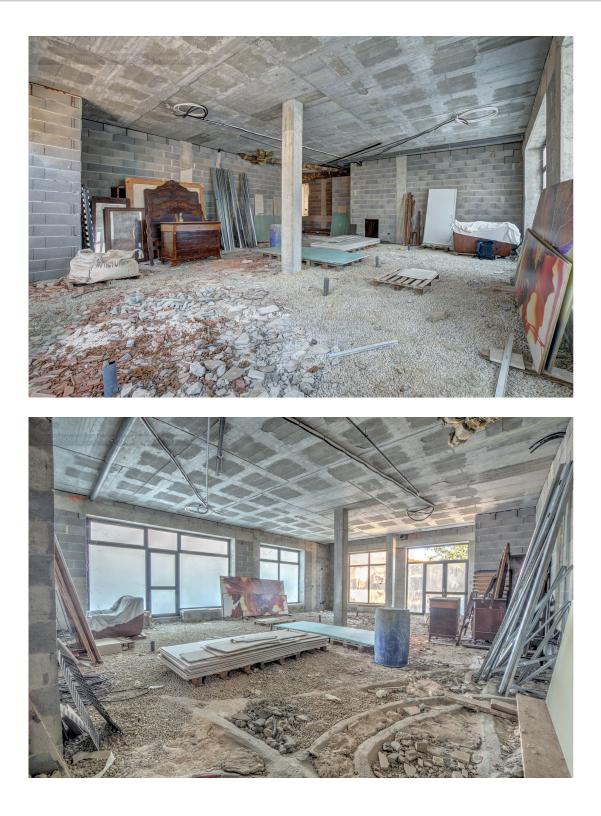

## **Commercial property in Binissalem**

Commercial proerty, corner location, with 129,60 m2, plus basement floor with 118 m2 with access from the parking of the building and communicated to the premises at the ground floor through a hollow, which is prepared to install a staircase and even a forklift if necessary.

This property lacks the finishes. The owner offers the possibility of delivering it finished adding the works of said finishes to the sale price.

In case you need more space, in our reference 054055, we offer you a great possibility.