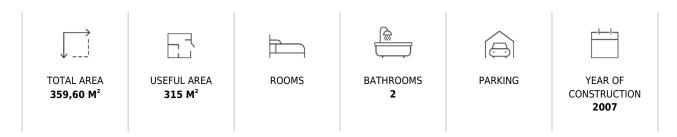

Possibility to buy three parking spaces apart, two of them in front of the basement access door.

The approximate useful surfaces are as follows,

Local mezzanine: 107 m2
Local ground floor: 108 m2
Basement: 100 m2