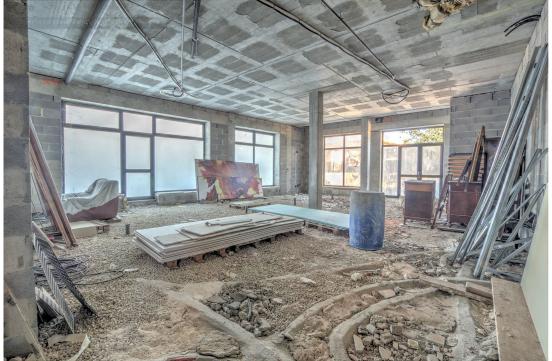

The ground floor area has a smoke outlet. 30 cm partition walls between the different areas for better sound insulation. In addition, it has about 11 m of shop windows between each of the facades facing to both streets.

These commercial properties lack the finishes. The owner offers the possibility of delivering them finished adding the works of said finishes to the sale price.