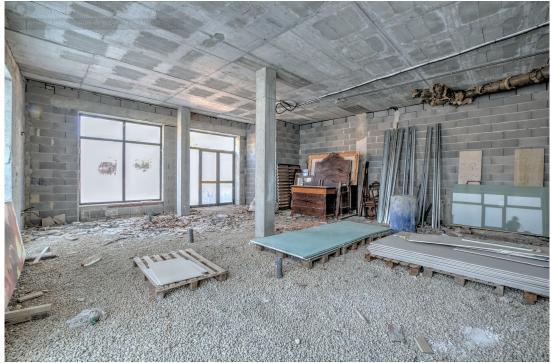

#### 241.000€

These commercial properties are sold separately, but their location and distribution are perfect for buying them all together as one. This would permit the following distribution: office area in mezzanine and communicated with the next area, workshop area, commercial or other business activity at street level; storage area in the basement with access from the parking of the building and communicated to the premises at the ground floor through a hollow, which is prepared to install a staircase and even a forklift if necessary.

These commercial properties lack the finishes. The owner offers the possibility of delivering them finished adding the works of said finishes to the sale price.