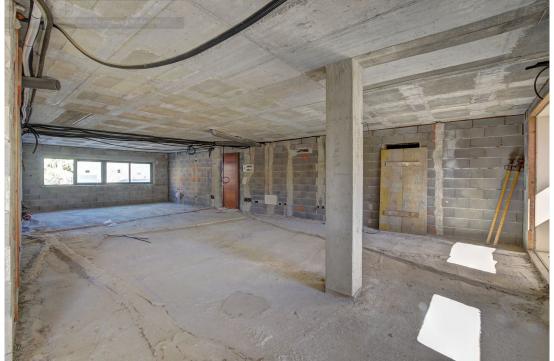

#### 241.000€

These commercial properties are sold separately, but their location and distribution are perfect for buying them all together as one. This would permit the following distribution: office area in mezzanine and communicated with the next area, workshop area, commercial or other business activity at street level; storage area in the basement with access from the parking of the building and communicated to the premises at the ground floor through a hollow, which is prepared to install a staircase and even a forklift if necessary.

These commercial properties lack the finishes. The owner offers the possibility of delivering them finished adding the works of said finishes to the sale price.