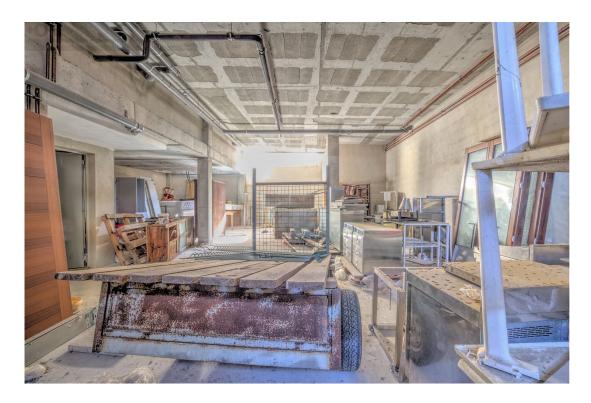

#### 241.000€

These commercial properties are sold separately, but their location and distribution are perfect for buying them all together as one. This would permit the following distribution: office area in mezzanine and communicated with the next area, workshop area, commercial or other business activity at street level; storage area in the basement with access from the parking of the building and communicated to the premises at the ground floor through a hollow, which is prepared to install a staircase and even a forklift if necessary.

These commercial properties lack the finishes. The owner offers the possibility of delivering them finished adding the works of said finishes to the sale price.