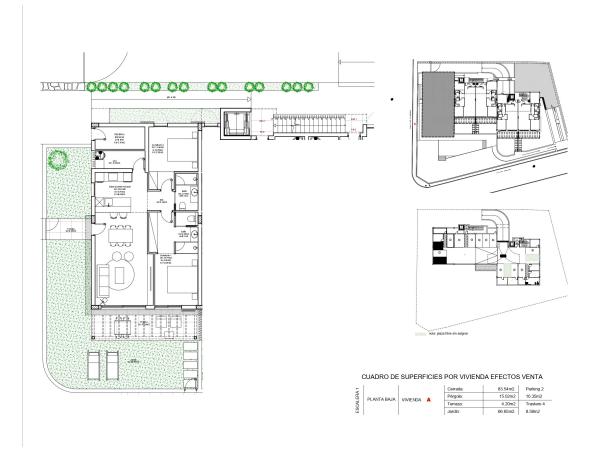

This ground floor apartment of 83.54 m2 is one of the gems of the project. It is located in front of the communal pool, with direct access to it, and offers all the privacy provided by its spacious garden of 66.65 m2.

In addition to its large garden, this ground floor features a terrace of 4.20 m2 and another terrace with a pergola of 15.02 m2, where you can enjoy the Mallorcan summer during breakfasts and dinners.

The property has a spacious living-dining room oriented towards the terrace to ensure maximum brightness, with an open kitchen. Laundry room, one double bedroom, a complete bathroom, and one double bedroom with a dressing room and ensuite bathroom.

This property includes a parking space of 10.35 m2 and a storage room of 8.58 m2.