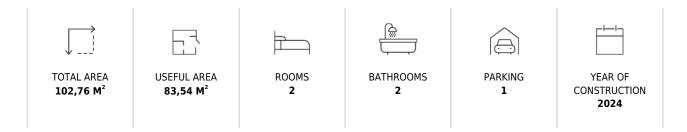

This ground floor apartment of 83.54 m2 is one of the gems of the project. It is located in front of the communal pool, with direct access to it, and offers all the privacy provided by its spacious garden of 66.65 m2.

In addition to its large garden, this ground floor features a terrace of 4.20 m2 and another terrace with a pergola of 15.02 m2, where you can enjoy the Mallorcan summer during breakfasts and dinners.

This property includes a parking space of 10.35 m2 and a storage room of 8.58 m2.