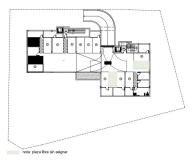

Ground floor of 83.93 m2 of housing with pergola of 14.49 m2 and 22.42 m2 of garden. Located in front of the community pool.

The flat has a large living-dining room facing the terrace to achieve as much light as possible, with an open kitchen. Laundry room, a double bedroom, a complete bathroom, and a double bedroom with a dressing room and an en-suite bathroom.

# Stüde&Blas

CUADRO DE SUPERFICIES POR VIVIENDA EFECTOS VENTA

| ESCALERA 1 | PLANTA BAJA | VIVIENDA B | Cerrada: | 83.93m2. | Parking 1  |
|------------|-------------|------------|----------|----------|------------|
|            |             |            | Pérgola: | 14.49m2. | 10.35m2    |
|            |             |            | Terraza: | m2.      | Trastero 3 |
|            |             |            | Jardín:  | 22.42m2. | 8.58m2     |