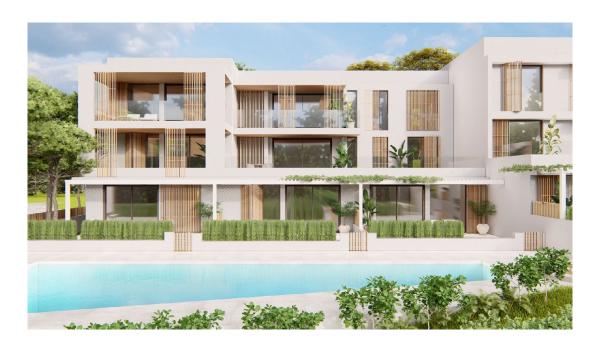

### 505.000€

New construction. Ground floor for sale in Porto Petro with a large garden and community pool.

Porto Petro: Ground floors, apartments, and penthouses just 150 meters from the harbour. Mallorca.

#### Official real estate agency

Residencial Son Duri is a new construction project in Porto Petro designed for your holidays in Mallorca, but with qualities that make it suitable for your permanent residence. Porto Petro is a paradise within the paradise of Mallorca; come and discover it.

Ground floor of 83.93 m2 of housing with pergola of 14.49 m2 and 22.42 m2 of garden. Located in front of the community pool.

The flat has a large living-dining room facing the terrace to achieve as much light as possible, with an open kitchen. Laundry room, a double bedroom, a complete bathroom, and a double bedroom with a dressing room and an en-suite bathroom.