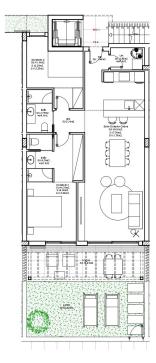

Ground floor of 83.93 m2 of housing with pergola of 14.49 m2 and 22.42 m2 of garden. Located in front of the community pool.

The flat has a large living-dining room facing the terrace to achieve as much light as possible, with an open kitchen. Laundry room, a double bedroom, a complete bathroom, and a double bedroom with a dressing room and an en-suite bathroom.

It has the necessary home automation to make life more pleasant. The kitchen is delivered with base units, oven and hob, and porcelain worktop.

Included in the pruchase price is garage parking space of 10.35 m2 and a storage room of 8.58 m2.