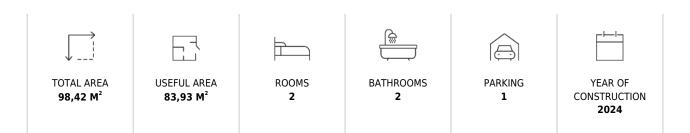

Ground floor of 83.93 m2 of housing with pergola of 14.49 m2 and 22.42 m2 of garden. Located in front of the community pool.

The flat has a large living-dining room facing the terrace to achieve as much light as possible, with an open kitchen. Laundry room, a double bedroom, a complete bathroom, and a double bedroom with a dressing room and an en-suite bathroom.

It has the necessary home automation to make life more pleasant. The kitchen is delivered with base units, oven and hob, and porcelain worktop.

Included in the pruchase price is garage parking space of 10.35 m2 and a storage room of 8.58 m2.

# Stüde&Blas

CUADRO DE SUPERFICIES POR VIVIENDA EFECTOS VENTA

| ESCALERA 1 | PLANTA BAJA | VIVIENDA B | Cerrada: | 83.93m2. | Parking 1  |
|------------|-------------|------------|----------|----------|------------|
|            |             |            | Pérgola: | 14.49m2. | 10.35m2    |
|            |             |            | Terraza: | m2.      | Trastero 3 |
|            |             |            | Jardín:  | 22.42m2. | 8.58m2     |