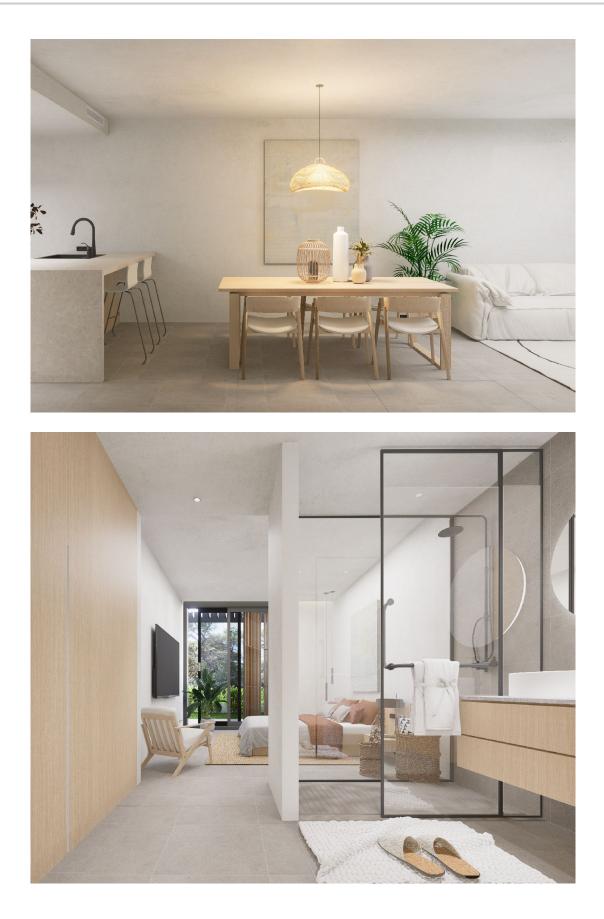

Ground floor of 83.93 m2 of housing with pergola of 14.49 m2 and 22.42 m2 of garden. Located in front of the community pool.

The flat has a large living-dining room facing the terrace to achieve as much light as possible, with an open kitchen. Laundry room, a double bedroom, a complete bathroom, and a double bedroom with a dressing room and an en-suite bathroom.

It has the necessary home automation to make life more pleasant. The kitchen is delivered with base units, oven and hob, and porcelain worktop.

Included in the pruchase price is garage parking space of 10.35 m2 and a storage room of 8.58 m2.