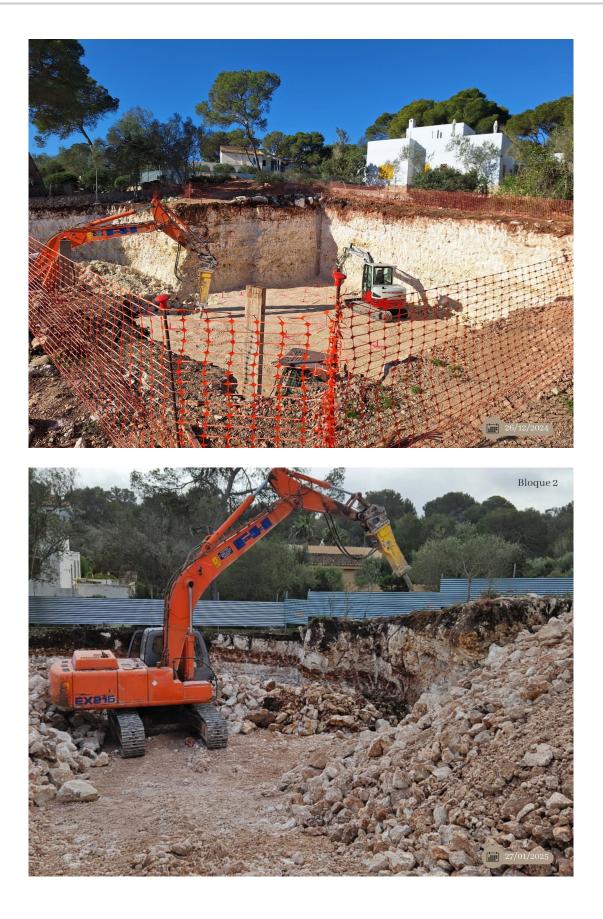

10/12/20214: Start of the building works

April 2025: Block 1, finalisation 25% of the construction work

July 2025: Block 1, 37,57% / Block 2, 25,47%

Residencial Son Duri in Portopetro - The Project | 1