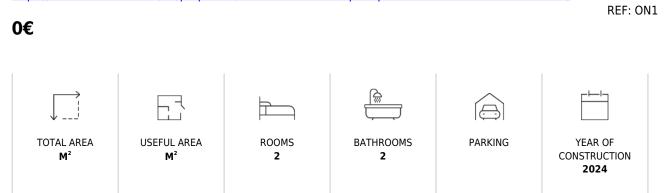

#### Important details:

Request building license: January 2023

November 2024: Demolition of existing structures, clearing of the plots, site security (fencing).

End of November 2024: Building permissions