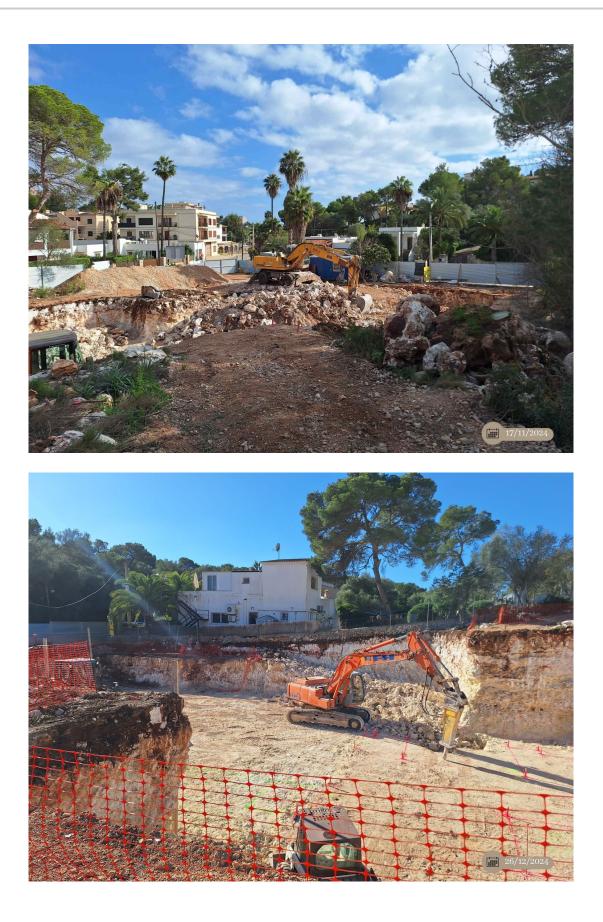

10/12/20214: Start of the building works

April 2025: Block 1, finalisation 25% of the construction work

July 2025: Block 1, 37,57% / Block 2, 25,47%

Residencial Son Duri in Portopetro - The Project | 1