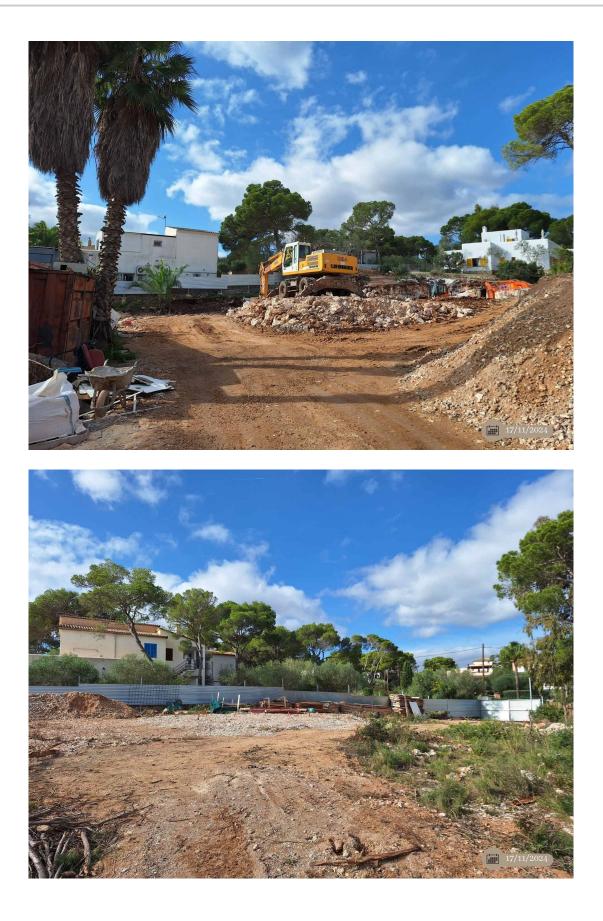

#### Important details:

Request building license: January 2023

November 2024: Demolition of existing structures, clearing of the plots, site security (fencing).

End of November 2024: Building permissions