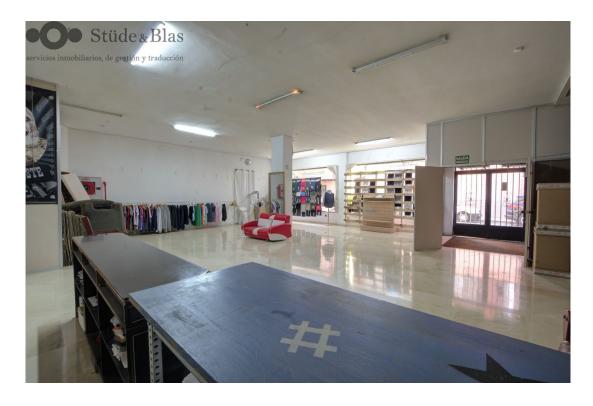

## 395.000€

Bright business property, 300 m2 in the ground floor and 300 m2 in the basement

This property is located in Rover Mota street, in one of the areas of Palma where in recent times an effort has been made to improve its infrastructure and facilities, and take advantage of the privileged area in which it is located.

It is a strategic place, within walking distance of places such as the Palacio de Congresos, the Paseo Marítimo, Can Pere Antoni Beach and municipal administrative centres and others.

This place is suitable for any type of business, and the statutes provide that it can be segregated and divided without permission from the community, install any type of business, and even use common areas if necessary for the facilities.