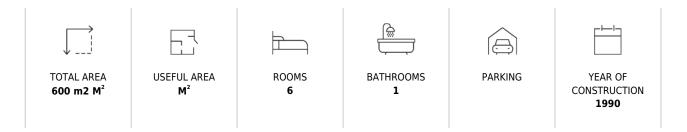

## Commercial property in Rover Mota street 12 in Palma de Mallorca

https://www.studeblas.com/en/propiedad/venta-verkauf-sale-local-comercial-en-el-centro-de-palma-2-2/

**REF: 124** 

## 395.000€



Bright business property, 300 m2 in the ground floor and 300 m2 in the basement

This property is located in Rover Mota street, in one of the areas of Palma where in recent times an effort has been made to improve its infrastructure and facilities, and take advantage of the privileged area in which it is located.

It is a strategic place, within walking distance of places such as the Palacio de Congresos, the Paseo Marítimo, Can Pere Antoni Beach and municipal administrative centres and others.

This place is suitable for any type of business, and the statutes provide that it can be segregated and divided without permission from the community, install any type of business, and even use common areas if necessary for the facilities.



Commercial property in Rover Mota street 12 in Palma d