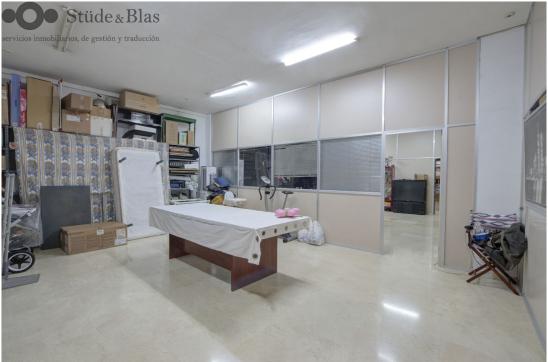

## 395.000€

Bright business property, 300 m2 in the ground floor and 300 m2 in the basement

This property is located in Rover Mota street, in one of the areas of Palma where in recent times an effort has been made to improve its infrastructure and facilities, and take advantage of the privileged area in which it is located.

It is a strategic place, within walking distance of places such as the Palacio de Congresos, the Paseo Marítimo, Can Pere Antoni Beach and municipal administrative centres and others.

This place is suitable for any type of business, and the statutes provide that it can be segregated and divided without permission from the community, install any type of business, and even use common areas if necessary for the facilities.