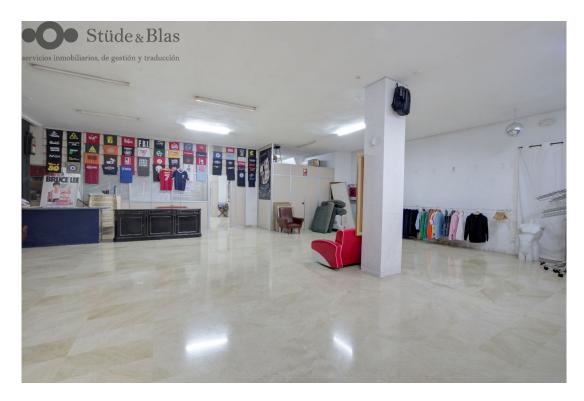

## 395.000€

Bright business property, 300 m2 in the ground floor and 300 m2 in the basement

This property is located in Rover Mota street, in one of the areas of Palma where in recent times an effort has been made to improve its infrastructure and facilities, and take advantage of the privileged area in which it is located.

It is a strategic place, within walking distance of places such as the Palacio de Congresos, the Paseo Marítimo, Can Pere Antoni Beach and municipal administrative centres and others.

This place is suitable for any type of business, and the statutes provide that it can be segregated and divided without permission from the community, install any type of business, and even use common areas if necessary for the facilities.