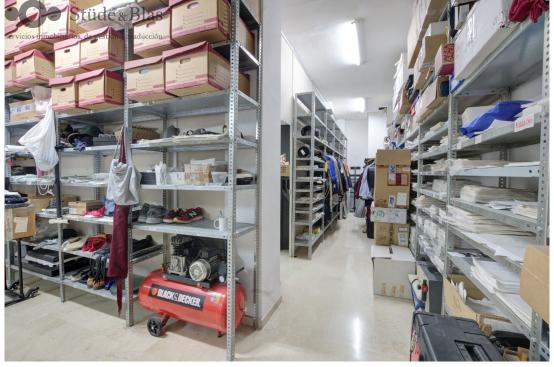

## 395.000€

Bright business property, 300 m2 in the ground floor and 300 m2 in the basement

This property is located in Rover Mota street, in one of the areas of Palma where in recent times an effort has been made to improve its infrastructure and facilities, and take advantage of the privileged area in which it is located.

It is a strategic place, within walking distance of places such as the Palacio de Congresos, the Paseo Marítimo, Can Pere Antoni Beach and municipal administrative centres and others.

This place is suitable for any type of business, and the statutes provide that it can be segregated and divided without permission from the community, install any type of business, and even use common areas if necessary for the facilities.