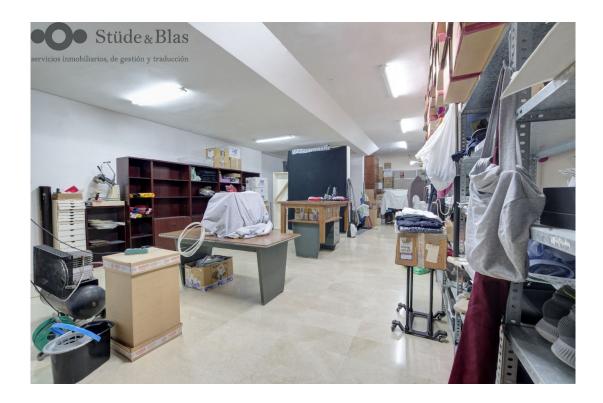

## 395.000€

Bright business property, 300 m2 in the ground floor and 300 m2 in the basement

This property is located in Rover Mota street, in one of the areas of Palma where in recent times an effort has been made to improve its infrastructure and facilities, and take advantage of the privileged area in which it is located.

It is a strategic place, within walking distance of places such as the Palacio de Congresos, the Paseo Marítimo, Can Pere Antoni Beach and municipal administrative centres and others.

This place is suitable for any type of business, and the statutes provide that it can be segregated and divided without permission from the community, install any type of business, and even use common areas if necessary for the facilities.